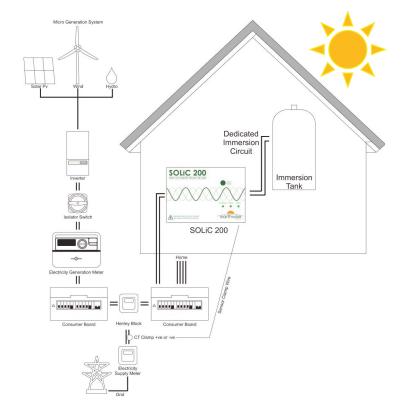

## 2016. Earthwise Products Ltd. All rights reserved

## FREE hot water from the sun

## SOLiC 200 technical specification

Operation voltage: 230VAC mains single

phase 50Hz

Mains voltage: 205 – 260VAC

Power consumption: 0.025W (at 230VAC

Active current: 0.005A

Transfer efficiency: 99.6% (at max power

Max load current surge: 600A for 10ms

Continuous load current: 13

Mains frequency tolerance at 50Hz:

nominally 2Hz

Operating temperature: 0 to 60C

Storage temperature: -20 to +75C

Operating and storage humidity: 10 to 90%,

non condensing

Max impact force: 12G

Lightning and ESD protection: to 1.8kV

Current tracking accuracy: better than 90%

Export threshold: 0W

Audible noise emissions: below 10dBA



RFI (EMC) emissions: below -52dBW

Max power dissipation at 3kW output: 12W

Internal fuse: 250V 500mA 20mm slow blow

Insulation resistance: above 10M Ohms

Case isolation protection: better than 2.0kV

Case dimensions: 161 x 105 x 57mm

Total mass as supplied: 625g



0330 9000141 www.segen.co.uk